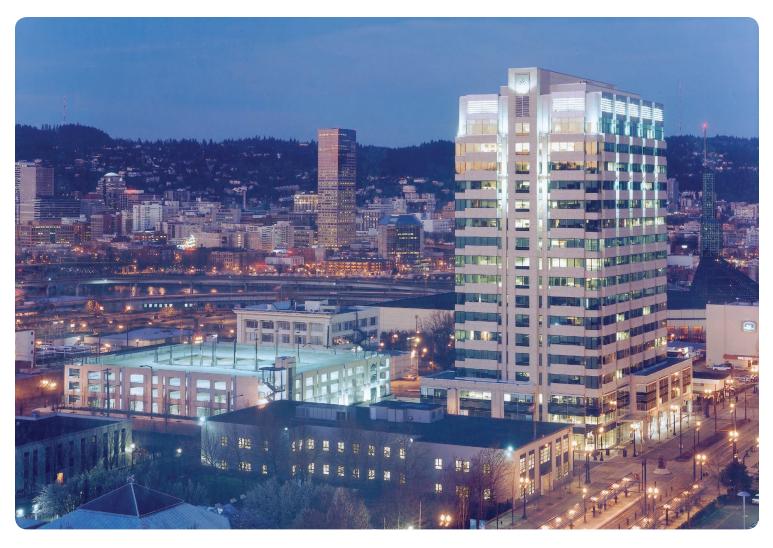

# Liberty Centre

# Owner

The Ashforth Company

Size 285,000 square feet

# **Development Completed**

November 1997; currently owned