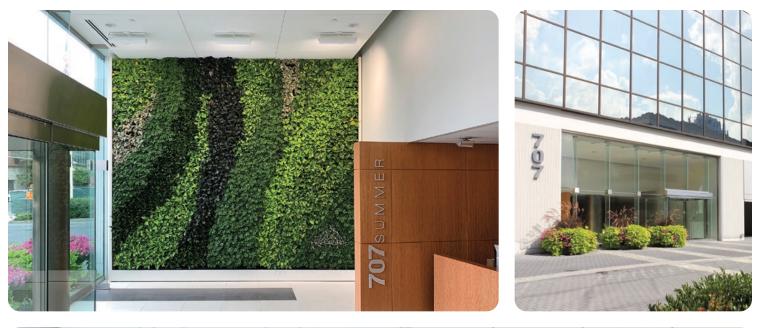

## Awards

2005 & 2012 BOMA Earth Award; 2004 Building of the Year (Under 100,000 sf Category)

- Completed \$2.5 million capital improvements program including new entrance and lobby, restrooms, corridors, landscaping, electro-static air filtration system, security system, and electronic surveillance.
- Installed a new energy management system.
- Upgraded to energy-efficient LED lighting.
- Renovated entire three-story parking structure.