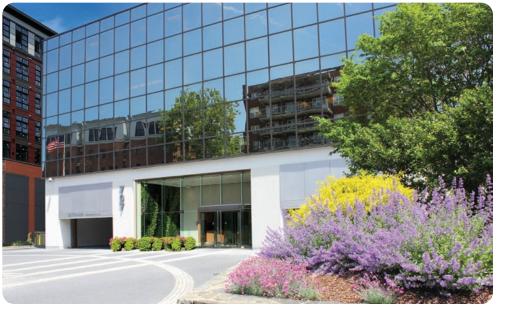

## 707 Summer Street

## Owner

The Ashforth Company

**Size** 74,000 square feet

Assignment Period December 2001-Present

Sustainability ENERGY STAR rated building

## Awards

2005 & 2012 BOMA Earth Award; 2004 Building of the Year (Under 100,000 sf Category)

- Completed \$2.5 million capital improvements program including new entrance and lobby, restrooms, corridors, landscaping, electro-static air filtration system, security system, and electronic surveillance.
- Installed a new energy management system.
- Upgraded to energy-efficient LED lighting.
- Renovated entire three-story parking structure.