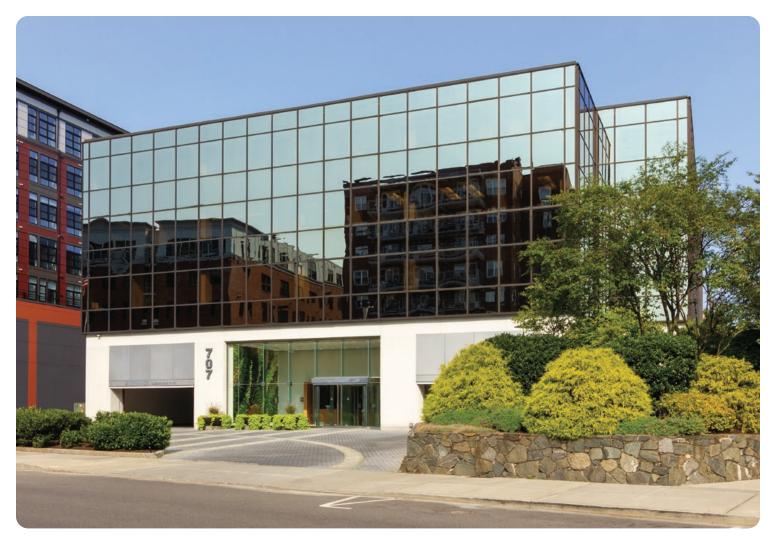

## 707 Summer Street

## Owner

The Ashforth Company

**Size** 74,000 square feet

Assignment Period December 2001-Present

Sustainability ENERGY STAR rated building

## Awards

2005 & 2012 BOMA Earth Award; 2004 Building of the Year (Under 100,000 sf Category)

- Completed \$2.5 million capital improvements program including new entrance and lobby, restrooms, corridors, landscaping, electro-static air filtration system, security system, and electronic surveillance.
- Installed a new energy management system.
- Upgraded to energy-efficient LED lighting.
- Renovated entire three-story parking structure.