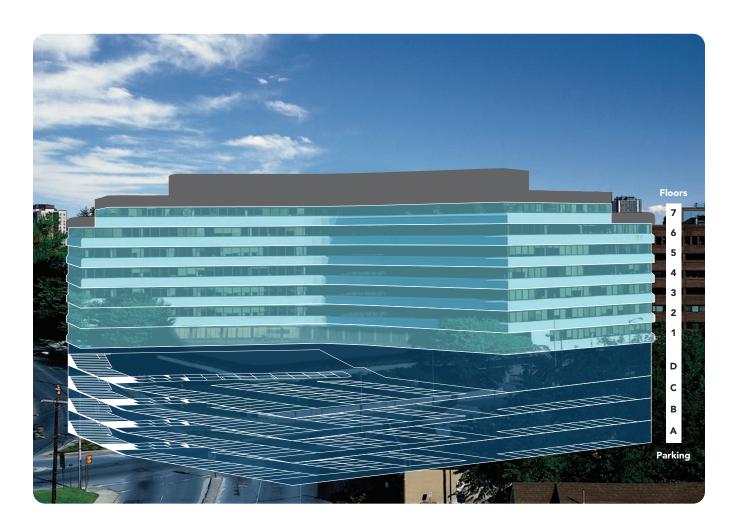

## PREMIER OFFICE | PREMIER PARKING

## FROM YOUR HOME TO YOUR OFFICE - COMPLETELY PROTECTED FROM WEATHER CONDITIONS

- 4-level, 817-space, underground parking garage with direct elevator access to lobby and tenant floors
- All full-sized spaces
- Dedicated visitor parking areas with 88 surface/ garaged spaces
- EZ Pass-type parking access system with secure gate control
- Free access to on-site EV charging station

- Eco-encouraged priority parking for hybrid vehicles and bicycles
- 24-hour manned security service, surrounded by strategically located security cameras
- Secure and well-lit for employees
- Card access system serving all tenant and garage floors